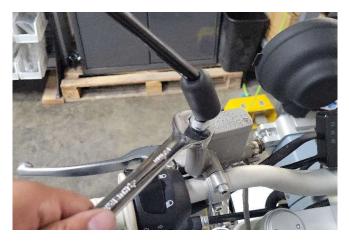

## CAKE Osa/Kalk – Adjusting the Rear-View Mirrors

**Tools Required:** 

14mm Wrench

17mm Wrench

Step 1: Using a 14mm wrench, tighten the mirror to the handlebar clamp firmly.

Step 2: Using a 17mm wrench, loosen the "lock-nut" which will allow the mirror to rotate freely. We do not want the 14mm to loosen during this step, so you may need to hold the securing 14mm in place while you loosen the 17mm.

Step 3: While sitting on the bike, adjust the mirror position to your liking. Hold the mirror in place, and tighten the 17mm locknut. This will lock the mirror in that position.

Step 4: Just using your hands, you can adjust the angle of the mirror to further desired position.