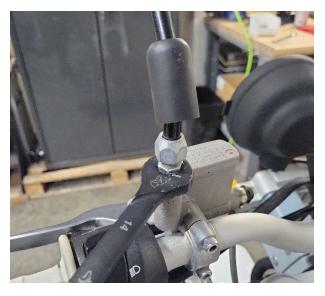

## CAKE Osa/Kalk – Adjusting the Rear-View Mirrors

**Tools Required:** 

14mm Wrench

17mm Wrench

Step 1: Using a 14mm wrench, tighten the mirror to the handlebar clamp firmly.

Step 2: Using a 17mm wrench, loosen the "lock-nut" which will allow the mirror to rotate freely. We do not want the 14mm to loosen during this step, so you may need to hold the securing 14mm in place while you loosen the 17mm.