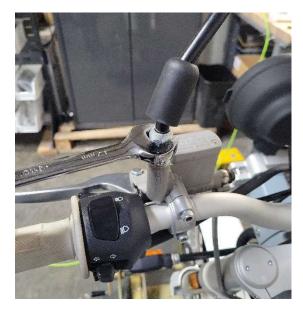

## CAKE Osa/Kalk – Adjusting the Rear-View Mirrors

**Tools Required:** 

14mm Wrench

17mm Wrench

Step 1: Using a 14mm wrench, tighten the mirror to the handlebar clamp firmly.

Step 2: Using a 17mm wrench, loosen the "lock-nut" which will allow the mirror to rotate freely. We do not want the 14mm to loosen during this step, so you may need to hold the securing 14mm in place while you loosen the 17mm.

Step 3: While sitting on the bike, adjust the mirror position to your liking. Hold the mirror in place, and tighten the 17mm locknut. This will lock the mirror in that position.

Step 4: Just using your hands, you can adjust the angle of the mirror to further desired position.